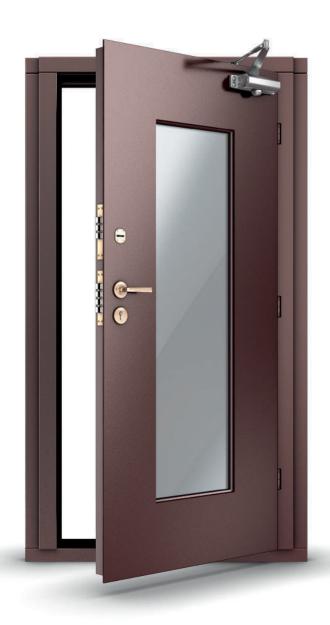

### Shockproof fire resistant metal entrance door to the apartment

#### Standard equipment:

- The box of doors is made of curved profile with thickness of 1.5 - 2.0 mm;
- The thickness of the steel sheet of door leaf is 1,0 - 1,5 mm;
- The door consists of two steel outer and inner sheets;
- Door leaf thickness is 53 mm;
- An intumescent sealant tape and fabric for a snug fit to the box and the additional heat and sound insulation are glued along the perimeter of chapels;
- Lock:
  - Lower «Apex» Anti-cut and three-way locking system «Crab»;
  - Upper «Kale» lever lock type «butterfly»;
- Anti-cuts pins;
- Wide panoramic eye;
- Design for outdoor or indoor use;
- Installation of decorative elements by means of concealed mounting;
- Fire resistance of 30 minutes, the standard El 30;
- The door frame and hinges are painted in leaf color RAL 8017;
- Supplied in the package.