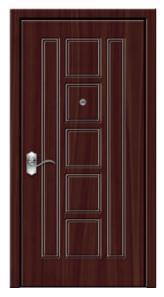

# Additional equipment and options:

- MDF linings with different patterns;
- Different colors for MDF linings;
- Different colors of the door leaf for doors without MDF linings;
- Double door for wider openings;
- Ability to install additional locks;
- Cover plate of stainless steel on the threshold;
- Possible to manufacture the door and accessories to individual order, including the customer's drawings.