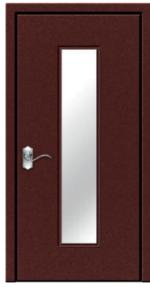

Internal filling mineral wool;
- Three hinges (with the opening width of 1,200 mm);
- Fire protection locks with anti-panic function;
- An intumescent sealant tape and fabric for a snug fit to the box and the additional heat and sound insulation are glued along the perimeter of chapels.



| Dimensions                     | Building opening, mm | The door frame, mm |
|--------------------------------|----------------------|--------------------|
| Height, mm                     | 2100/2400            | 2070/2370          |
| Width for single-wing door, mm | 800/900/1000/1100    | 770/870/970/1070   |
| Width for double-wing door, mm | 1210/1310/1510       | 1170/1270/1470     |



# Additional equipment and options:

- Installation of door closer;
- Installation of double-glazed window.













#### «Plant Euroformat» LLC

21-g, Str. Kurenyovskaya, Kiev, 04073, Ukraine +38 (044) 494-35-35 zavod@euroformat.com www.euroformat.com

Service Center +38 (044) 360-33-20

| Representative in your area: |  |  |  |
|------------------------------|--|--|--|
|                              |  |  |  |
|                              |  |  |  |
|                              |  |  |  |
|                              |  |  |  |