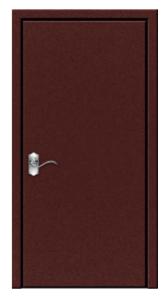

## Fire safe and fire resistant metal door. Single- and double-wing.

- The box of doors is made of curved profile with the thickness of 1.5 - 2.0 mm;
- The thickness of the steel sheet of door leaf is 1,0 - 1,5 mm;
- Fire resistance of 60 minutes, the standard El 60;
- Internal filling mineral wool;
- Three hinges (with the opening width of 1,200 mm);
- Fire protection locks with anti-panic function;
- An intumescent sealant tape and fabric for a snug fit to the box and the additional heat and sound insulation are glued along the perimeter of chapels.

| Dimensions                     | Building opening, mm | The door frame, mm |
|--------------------------------|----------------------|--------------------|
| Height, mm                     | 2100/2400            | 2070/2370          |
| Width for single-wing door, mm | 800/900/1000/1100    | 770/870/970/1070   |
| Width for double-wing door, mm | 1210/1310/1510       | 1170/1270/1470     |