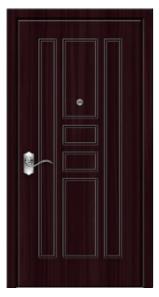

# Additional equipment and options:

- MDF linings with different patterns;
- Different colors for MDF linings;
- Different colors of the door leaf for doors without MDF linings;
- Double door for wider openings;
- Ability to install additional locks;
- Cover plate of stainless steel on the threshold;
- Possible to manufacture the door and accessories to individual order, including the customer's drawings.