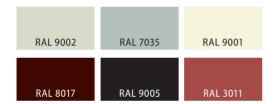

ing;
- Fire resistance of 30 minutes, the standard El 30;
- The door frame and hinges are painted in leaf color RAL 8017;
- Supplied in the package.



| Dimensions | Building opening, mm | The door frame, mm |
|------------|----------------------|--------------------|
| Height, mm | 2100/2400            | 2070/2370          |
| Width, mm  | 800/900/1000/1100    | 770/870/970/1070   |

# Additional equipment and options:

- MDF linings with different patterns;
- Different colors for MDF linings;
- Different colors of the door leaf for doors without MDF linings;
- Double door for wider openings;
- Ability to install additional locks;
- Cover plate of stainless steel on the threshold;
- Possible to manufacture the door and accessories to individual order, including the customer's drawings.







RAL 7035 RAL 8017









## Fire safe and fire resistant metal door. Single- and double-wing.

- The box of doors is made of curved profile with the thickness of 1.5 - 2.0 mm;
- The thickness of the steel sheet of door leaf is 1,0 - 1,5 mm;
- Fire resistance of 60 minutes, the standard El 60;
- Internal filling mineral wool;
- Three hinges (with the opening width of 1,200 mm);
- Fire protection locks with anti-panic function;
- An intumescent sealant tape and fabric for a snug fit to the box and the additional heat and sound insulation are glued along the perimeter of chapels.



| Dimensions                     | Building opening, mm | The door frame, mm |
|--------------------------------|----------------------|--------------------|
| Height, mm                     | 2100/2400