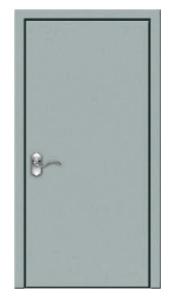

### Shockproof fire resistant metal entrance door to the apartment

#### Standard equipment:

- The box of doors is made of curved profile with thickness of 1.5 - 2.0 mm;
- The thickness of the steel sheet of door leaf is 1,0 - 1,5 mm;
- The door consists of two steel outer and inner sheets;
- Door leaf thickness is 53 mm;
- An intumescent sealant tape and fabric for a snug fit to the box and the additional heat and sound insulation are glued along the perimeter of chapels;
- Lock:
  - Lower «Apex» Anti-cut and three-way locking system «Crab»;
  - Upper «Kale» lever lock type «butterfly»;
- Anti-cuts pins;
- Wide panoramic eye;
- Design for outdoor or indoor use;
- Installation of decorative elements by means of concealed mounting;
- Fire resistance of 30 minutes, the standard El 30;
- The door frame and hinges are painted in leaf color RAL 8017;
- Supplied in the package.