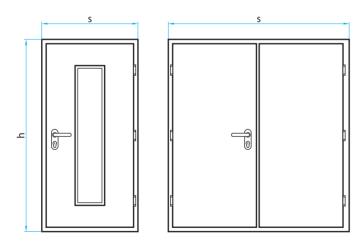

## Fire safe and fire resistant metal door. Single- and double-wing.

- The box of doors is made of curved profile with the thickness of 1.5 - 2.0 mm;
- The thickness of the steel sheet of door leaf is 1,0 - 1,5 mm;
- Fire resistance of 60 minutes, the standard El 60;
- Internal filling mineral wool;
- Three hinges (with the opening width of 1,200 mm);
- Fire protection locks with anti-panic function;
- An intumescent sealant tape and fabric for a snug fit to the box and the additional heat and sound insulation are glued along the perimeter of chapels.

| Dimensions                     | Building opening, mm | The door frame, mm |
|--------------------------------|----------------------|--------------------|
| Height, mm                     | 2100/2400            | 2070/2370          |
| Width for single-wing door, mm | 800/900/1000/1100    | 770/870/970/1070   |
| Width for double-wing door, mm | 1210/1310/1510       | 1170/1270/1470     |