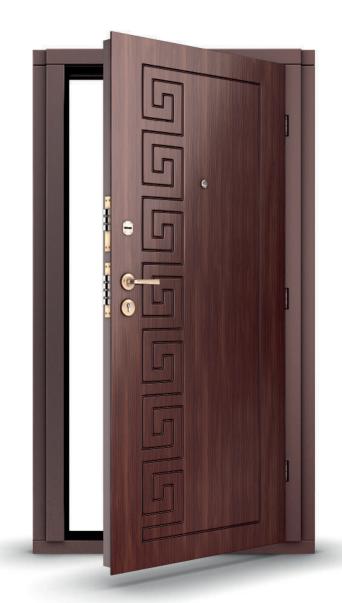

### Shockproof fire resistant metal entrance door to the apartment

#### Standard equipment:

- The box of doors is made of curved profile with thickness of 1.5 - 2.0 mm;
- The thickness of the steel sheet of door leaf is 1,0 - 1,5 mm;
- The door consists of two steel outer and inner sheets;
- Door leaf thickness is 53 mm;
- An intumescent sealant tape and fabric for a snug fit to the box and the additional heat and sound insulation are glued along the perimeter of chapels;
- Lock:
  - Lower «Apex» Anti-cut and three-way locking system «Crab»;
  - Upper «Kale» lever lock type «butterfly»;
- Anti-cuts pins;
- Wide panoramic eye;
- Design for outdoor or indoor use;
- Installation of decorative elements by means of concealed mounting;
- Fire resistance of 30 minutes, the standard El 30;
- The door frame and hinges are painted in leaf color RAL 8017;
- Supplied in the package.