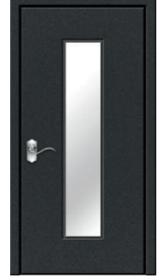

### Shockproof fire resistant metal entrance door to the apartment

#### Standard equipment:

- The box of doors is made of curved profile with thickness of 1.5 - 2.0 mm;
- The thickness of the steel sheet of door leaf is 1,0 - 1,5 mm;
- The door consists of two steel outer and inner sheets;
- Door leaf thickness is 53 mm;
- An intumescent sealant tape and fabric for a snug fit to the box and the additional heat and sound insulation are glued along the perimeter of chapels;
- Lock:
  - Lower «Apex» Anti-cut and three-way locking system «Crab»;
  - Upper «Kale» lever lock type «butterfly»;
- Anti-cuts pins;
- Wide panoramic eye;
- Design for outdoor or indoor use;
- Installation of decorative elements by means of concealed mounting;
- Fire resistance of 30 minutes, the standard El 30;
- The door frame and hinges are painted in leaf color RAL 8017;
- Supplied in the package.