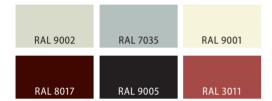

- Internal filling mineral wool;
- Three hinges (with the opening width of 1,200 mm);
- Fire protection locks with anti-panic function;
- An intumescent sealant tape and fabric for a snug fit to the box and the additional heat and sound insulation are glued along the perimeter of chapels.



| Dimensions                     | Building opening, mm | The door frame, mm |
|--------------------------------|----------------------|--------------------|
| Height, mm                     | 2100/2400            | 2070/2370          |
| Width for single-wing door, mm | 800/900/1000/1100    | 770/870/970/1070   |
| Width for double-wing door, mm | 1210/1310/1510       | 1170/1270/1470     |



# Additional equipment and options:

- Installation of door closer;
- Installation of double-glazed window.













#### «Plant Euroformat» LLC

21-g, Str. Kurenyovskaya, Kiev, 04073, Ukraine +38 (044) 494-35-35 zavod@euroformat.com www.euroformat.com

Service Center +38 (044) 360-33-20

| Representative in your area: |  |  |  |
|------------------------------|--|--|--|
|                              |  |  |  |
|                              |  |  |  |
|                              |  |  |  |
|                              |  |  |  |