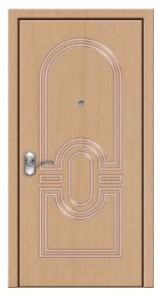

### Shockproof fire resistant metal entrance door to the apartment

#### Standard equipment:

- The box of doors is made of curved profile with thickness of 1.5 - 2.0 mm;
- The thickness of the steel sheet of door leaf is 1,0 - 1,5 mm;
- The door consists of two steel outer and inner sheets;
- Door leaf thickness is 53 mm;
- An intumescent sealant tape and fabric for a snug fit to the box and the additional heat and sound insulation are glued along the perimeter of chapels;
- Lock:
  - Lower «Apex» Anti-cut and three-way locking system «Crab»;
  - Upper «Kale» lever lock type «butterfly»;
- Anti-cuts pins;
- Wide panoramic eye;
- Design for outdoor or indoor use;
- Installation of decorative elements by means of concealed mounting;
- Fire resistance of 30 minutes, the standard El 30;
- The door frame and hinges are painted in leaf color RAL 8017;
- Supplied in the package.

# Additional equipment and options:

- MDF linings with different patterns;
- Different colors for MDF linings;
- Different colors of the door leaf for doors without MDF linings;
- Double door for wider openings;
- Ability to install additional locks;
- Cover plate of stainless steel on the threshold;
- Possible to manufacture the door and accessories to individual order, including the customer's drawings.