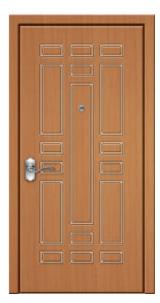

### Shockproof fire resistant metal entrance door to the apartment

#### Standard equipment:

- The box of doors is made of curved profile with thickness of 1.5 - 2.0 mm;
- The thickness of the steel sheet of door leaf is 1,0 - 1,5 mm;
- The door consists of two steel outer and inner sheets;
- Door leaf thickness is 53 mm;
- An intumescent sealant tape and fabric for a snug fit to the box and the additional heat and sound insulation are glued along the perimeter of chapels;
- Lock:
  - Lower «Apex» Anti-cut and three-way locking system «Crab»;
  - Upper «Kale» lever lock type «butterfly»;
- Anti-cuts pins;
- Wide panoramic eye;
- Design for outdoor or indoor use;
- Installation of decorative elements by means of concealed mounting;
- Fire resistance of 30 minutes, the standard El 30;
- The door frame and hinges are painted in leaf color RAL 8017;
- Supplied in the package.

# Additional equipment and options:

- MDF linings with different patterns;
- Different colors for MDF linings;
- Different colors of the door leaf for doors without MDF linings;
- Double door for wider openings;
- Ability to install additional locks;
- Cover plate of stainless steel on the threshold;
- Possible to manufacture the door and accessories to individual order, including the customer's drawings.