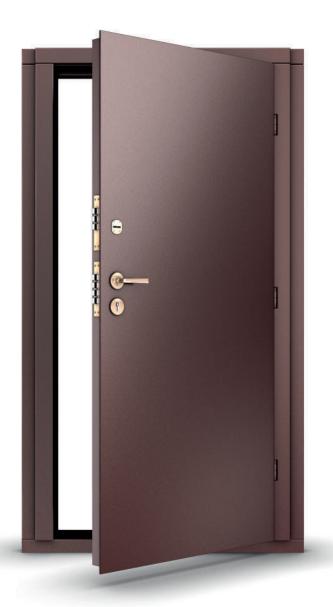

### Shockproof fire resistant metal entrance door to the apartment

#### Standard equipment:

- The box of doors is made of curved profile with thickness of 1.5 - 2.0 mm;
- The thickness of the steel sheet of door leaf is 1,0 - 1,5 mm;
- The door consists of two steel outer and inner sheets;
- Door leaf thickness is 53 mm;
- An intumescent sealant tape and fabric for a snug fit to the box and the additional heat and sound insulation are glued along the perimeter of chapels;
- Lock:
  - Lower «Apex» Anti-cut and three-way locking system «Crab»;
  - Upper «Kale» lever lock type «butterfly»;
- Anti-cuts pins;
- Wide panoramic eye;
- Design for outdoor or indoor use;
- Installation of decorative elements by means of concealed mounting;
- Fire resistance of 30 minutes, the standard El 30;
- The door frame and hinges are painted in leaf color RAL 8017;
- Supplied in the package.