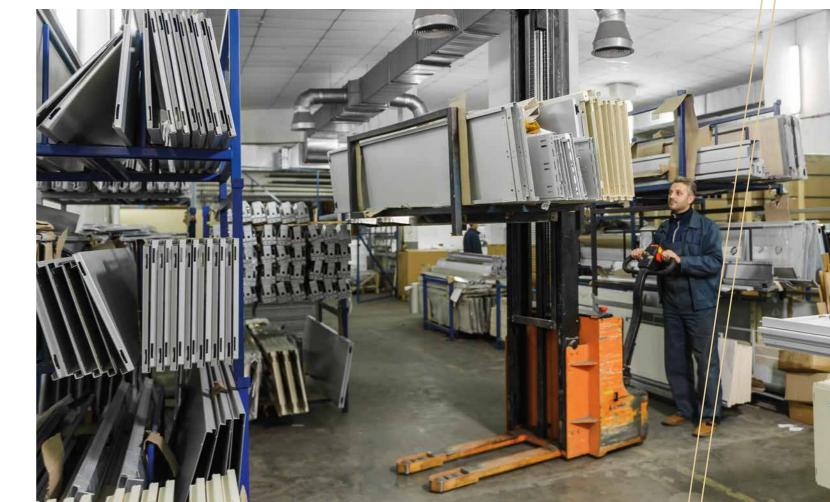

# SHEET METAL PROCESSING SHOP

### Full processing of sheet metalw.

There are several manufacturing sections within the workshop:

- metal processing section with a full processing cycle machine park (guillotine shears, punching machines, and CNC sheet metal bending machines);
- welding section;
- metal painting section;
- supply storage and in-process storage.