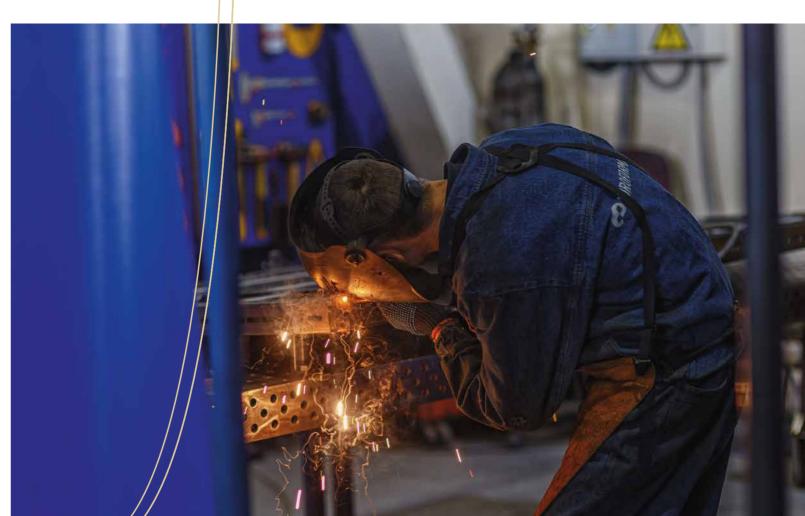

### Full processing of sheet metalw.

There are several manufacturing sections within the workshop:

- metal processing section with a full processing cycle machine park (guillotine shears, punching machines, and CNC sheet metal bending machines);
- welding section;
- metal painting section;
- supply storage and in-process storage.