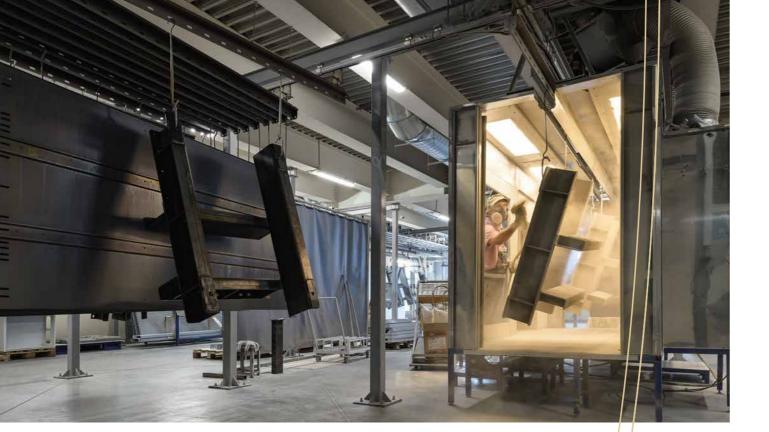

### Full processing of sheet metalw.

There are several manufacturing sections within the workshop:

- metal processing section with a full processing cycle machine park (guillotine shears, punching machines, and CNC sheet metal bending machines);
- welding section;
- metal painting section;
- supply storage and in-process storage.