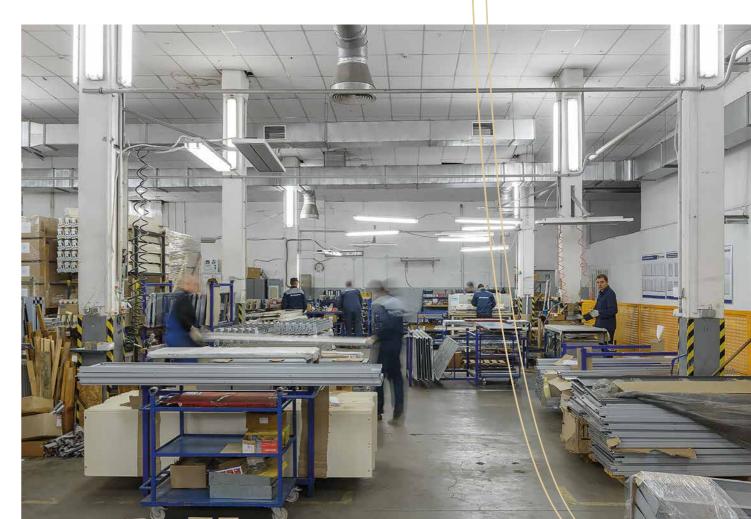

## **ASSEMBLY SHOP**

The elevator units are assembled here: fitting the elevator equipment (buffers, overspeed control units, tensioners, steel ropes, etc.), assembling compartment cabins, assembling hoistway door mechanisms, fitting components for installing the guides, assembling cabin and counterweight frames, hoist frame, etc.