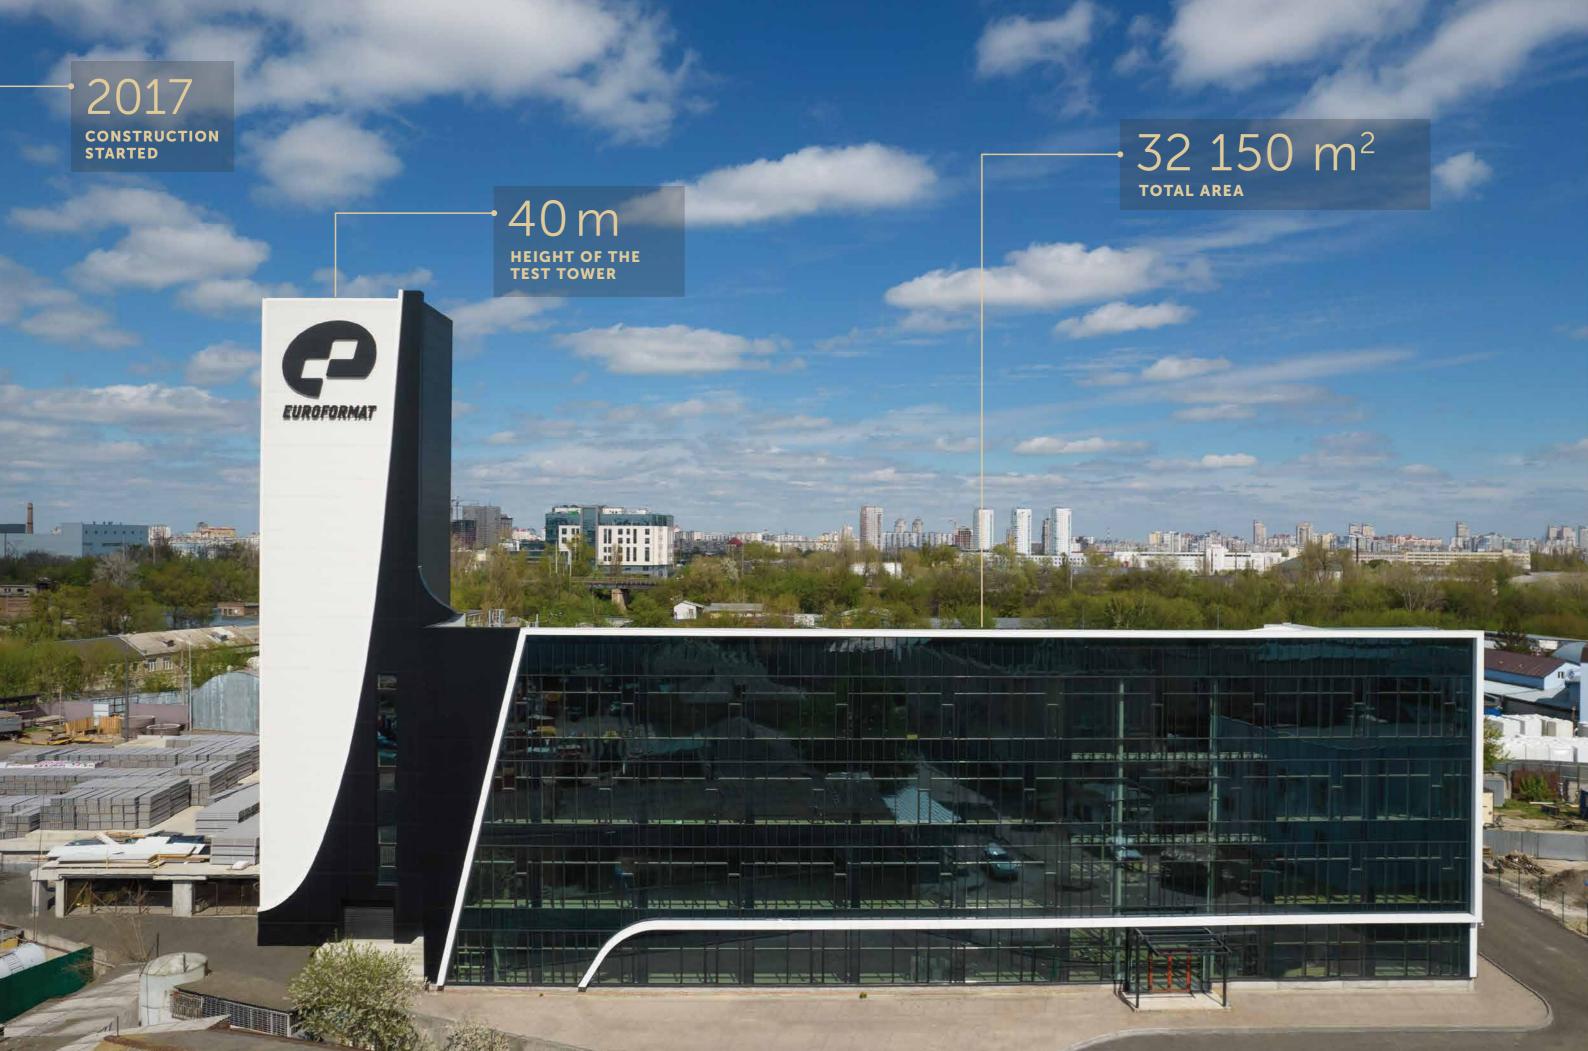

## TEST ELEVATOR TOWER

The only elevator test tower in Ukraine operates at the Euroformat new plant. The tower allows testing all of the solutions developed by the plant's design engineers. The height of the test tower is 40 m.