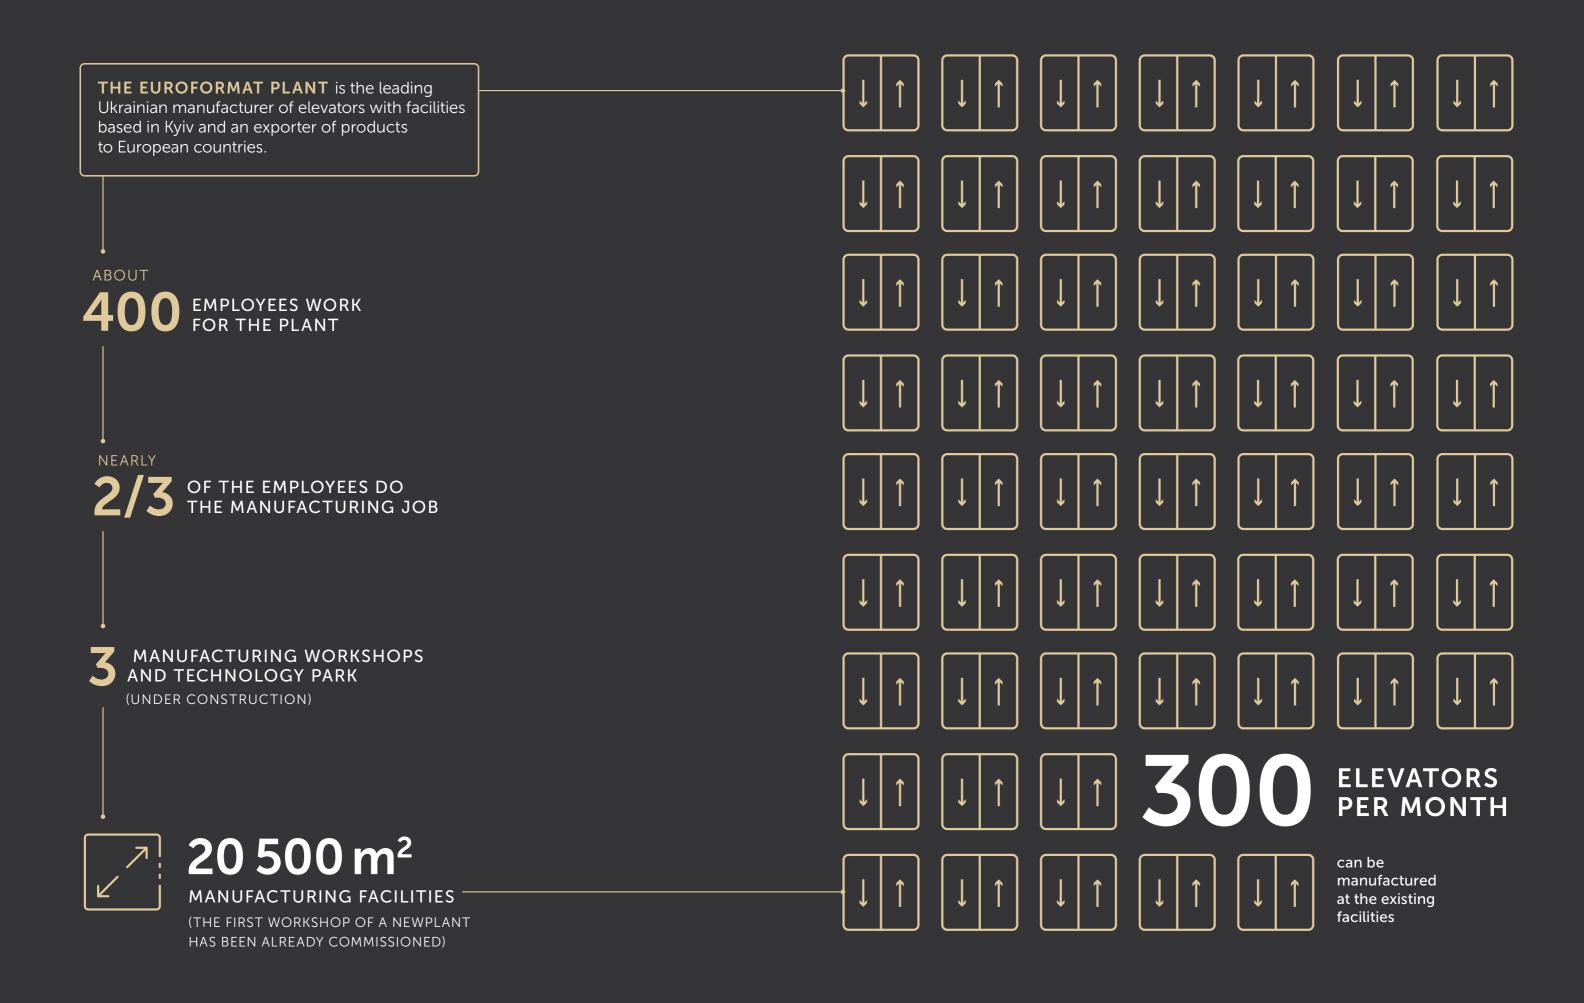

## UKRAINIAN ELEVATOR MANUFACTURER









# SHEET METAL PROCESSING SHOP





### Full processing of sheet metalw.

There are several manufacturing sections within the workshop:

- metal processing section with a full processing cycle machine park (guillotine shears, punching machines, and CNC sheet metal bending machines);
- welding section;
- metal painting section;
- supply storage and in-process storage.











## **ASSEMBLY SHOP**



The elevator units are assembled here: fitting the elevator equipment (buffers, overspeed control units, tensioners, steel ropes, etc.), assembling compartment cabins, assembling hoistway door mechanisms, fitting components for installing the guides, assembling cabin and counterweight frames, hoist frame, etc.

The electrical equipment—control panels, call panels, indicators, terminal boxe