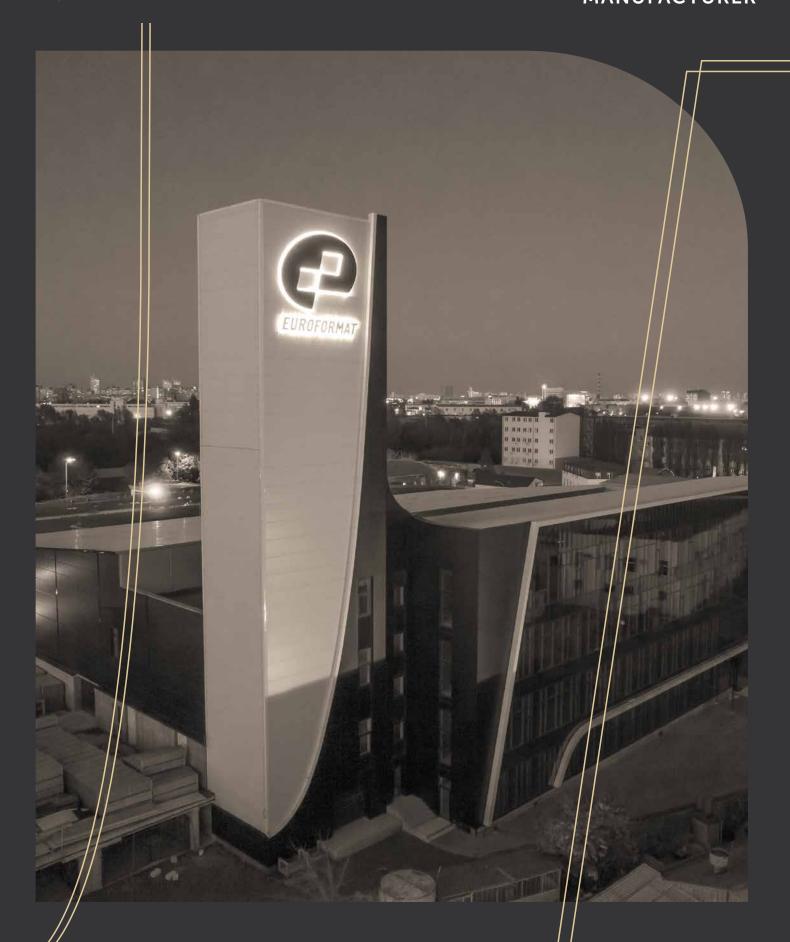

## TEST ELEVATOR TOWER

The only elevator test tower in Ukraine operates at the Euroformat new plant. The tower allows testing all of the solutions developed by the plant's design engineers. The height of the test tower is 40 m.