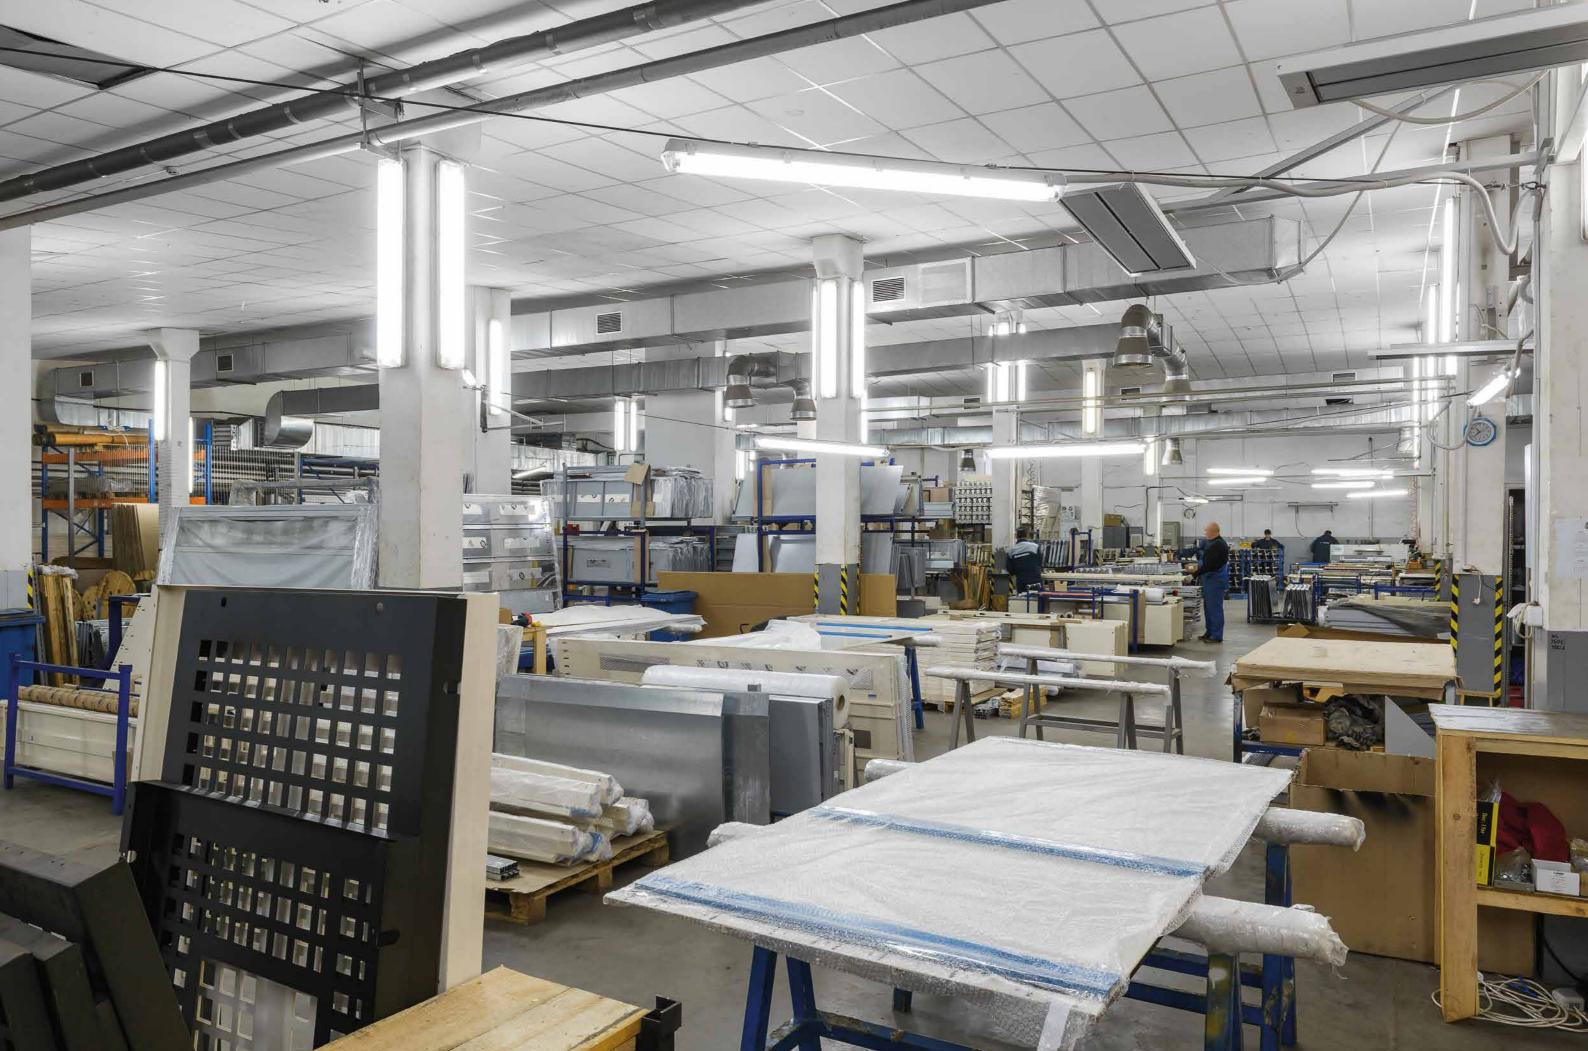

# SHEET METAL PROCESSING SHOP

### Full processing of sheet metalw.

There are several manufacturing sections within the workshop:

- metal processing section with a full processing cycle machine park (guillotine shears, punching machines, and CNC sheet metal bending machines);
- welding section;
- metal painting section;
- supply storage and in-process storage.