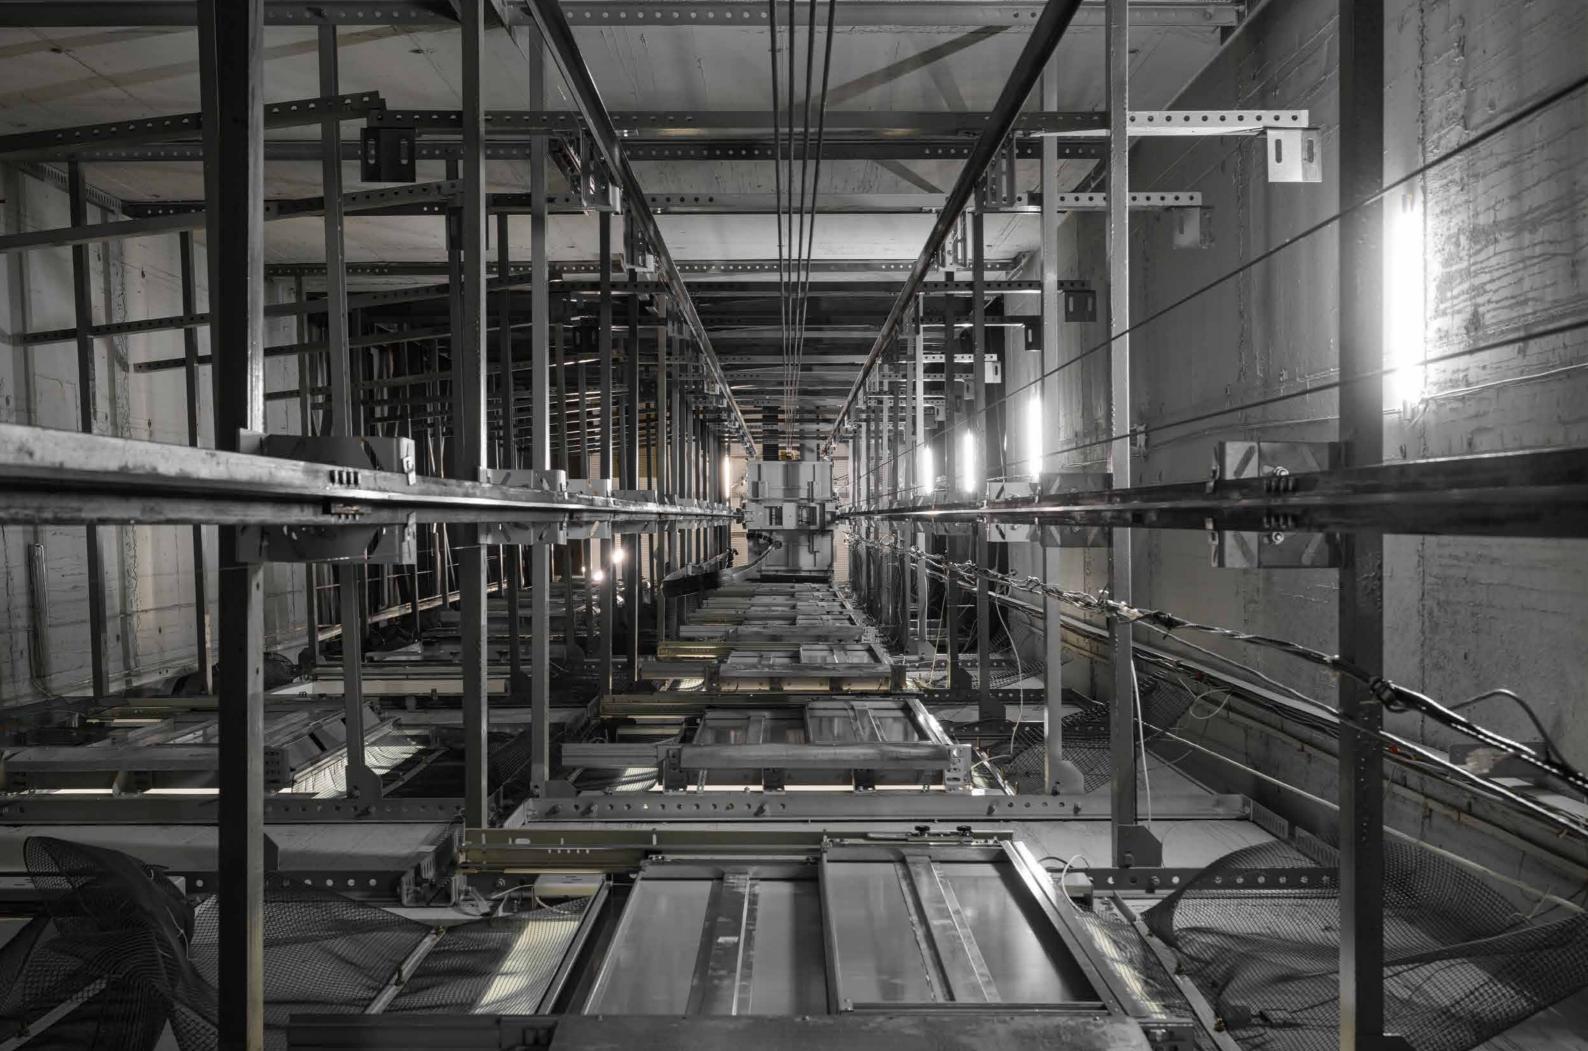

## TEST ELEVATOR TOWER

The only elevator test tower in Ukraine operates at the Euroformat new plant. The tower allows testing all of the solutions developed by the plant's design engineers. The height of the test tower is 40 m.