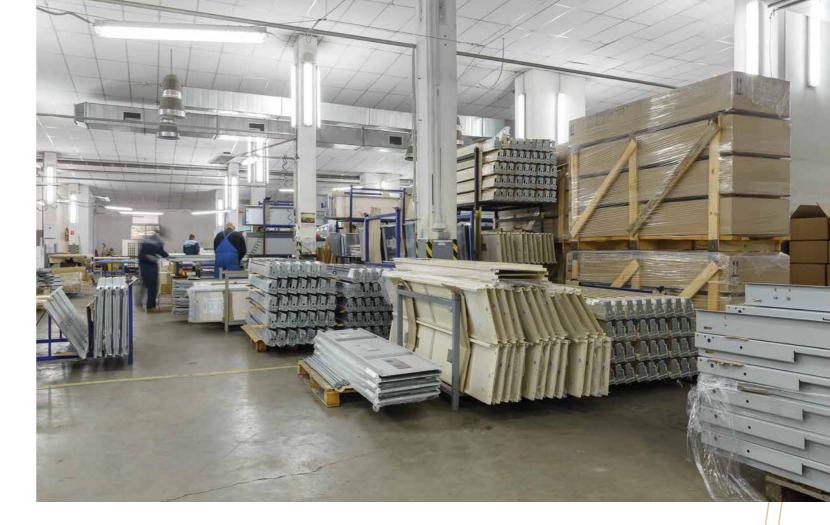

# SHEET METAL PROCESSING SHOP

### Full processing of sheet metalw.

There are several manufacturing sections within the workshop:

- metal processing section with a full processing cycle machine park (guillotine shears, punching machines, and CNC sheet metal bending machines);
- welding section;
- metal painting section;
- supply storage and in-process storage.