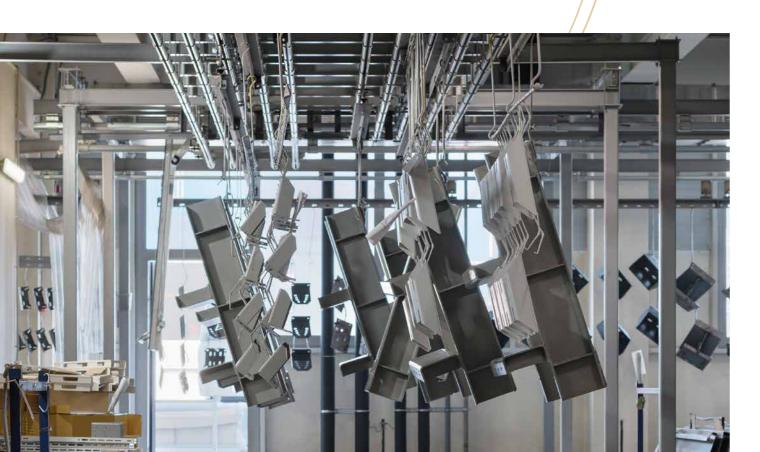

### Full processing of sheet metalw.

There are several manufacturing sections within the workshop:

- metal processing section with a full processing cycle machine park (guillotine shears, punching machines, and CNC sheet metal bending machines);
- welding section;
- metal painting section;
- supply storage and in-process storage.