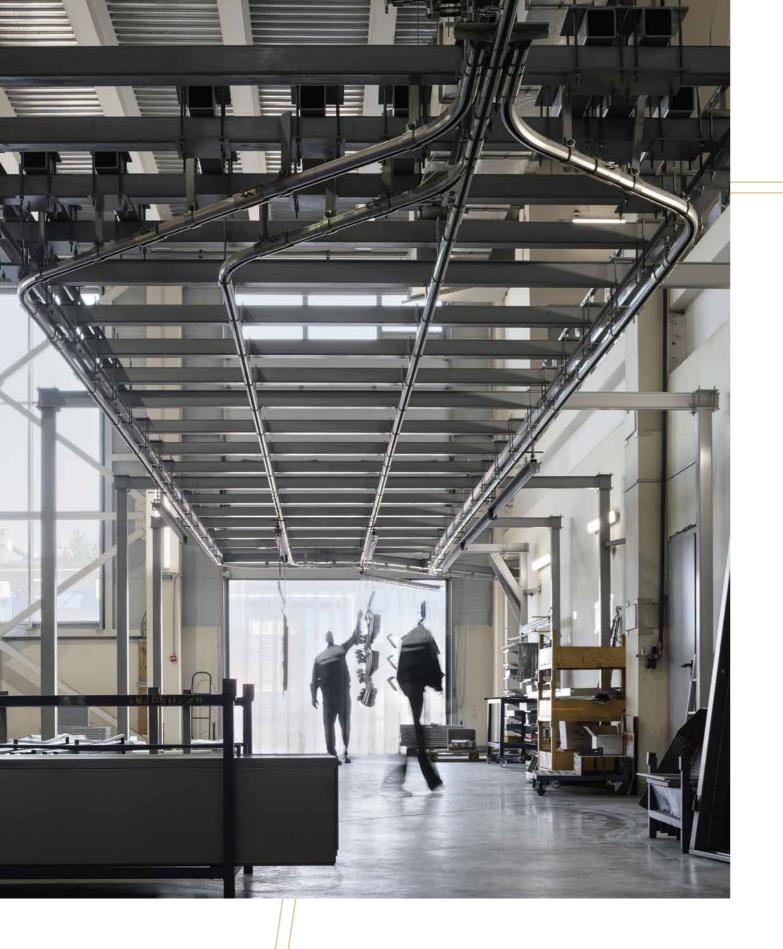

### Full processing of sheet metalw.

There are several manufacturing sections within the workshop:

- metal processing section with a full processing cycle machine park (guillotine shears, punching machines, and CNC sheet metal bending machines);
- welding section;
- metal painting section;
- supply storage and in-process storage.