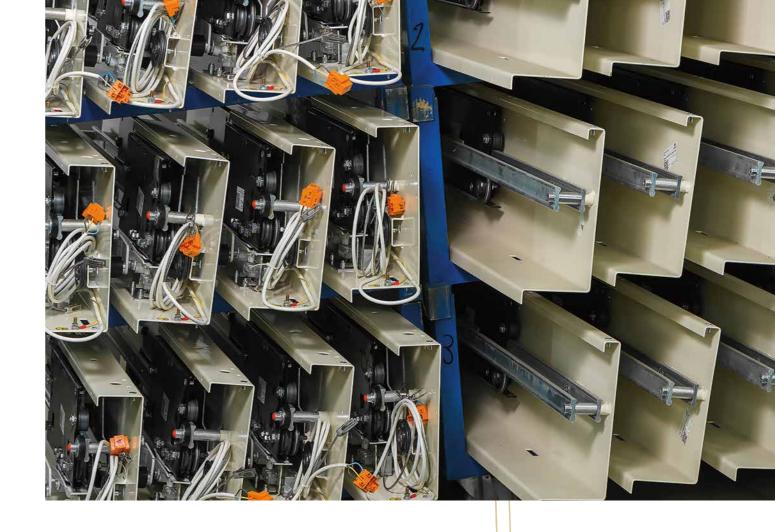

The electrical equipment—control panels, call panels, indicators, terminal boxes, etc.—is assembled at the electrical section.

Before shipping, all electrical equipment undergoes inspection testing.