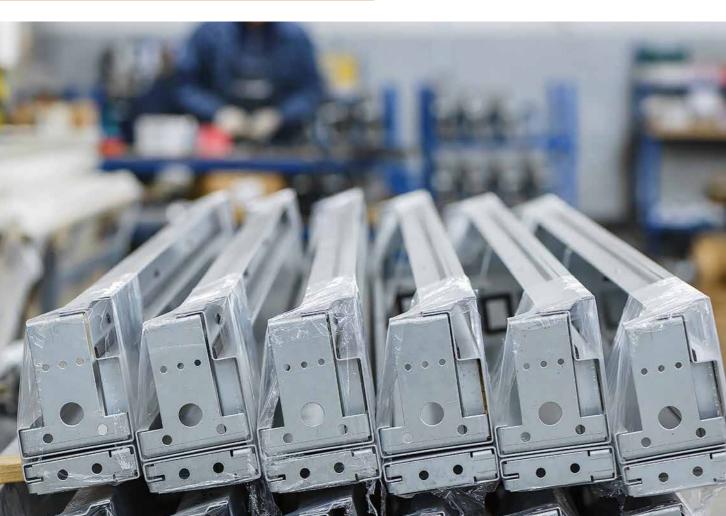

### Full processing of sheet metalw.

There are several manufacturing sections within the workshop:

- metal processing section with a full processing cycle machine park (guillotine shears, punching machines, and CNC sheet metal bending machines);
- welding section;
- metal painting section;
- supply storage and in-process storage.