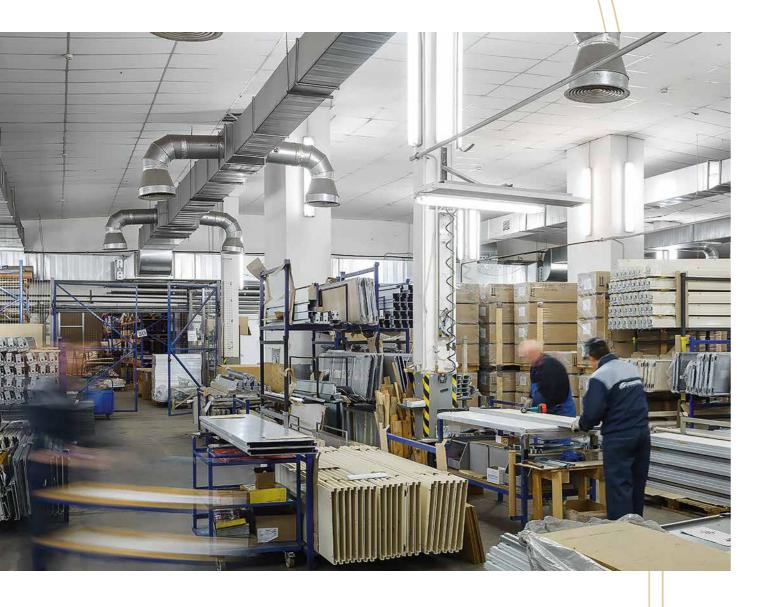

### Full processing of sheet metalw.

There are several manufacturing sections within the workshop:

- metal processing section with a full processing cycle machine park (guillotine shears, punching machines, and CNC sheet metal bending machines);
- welding section;
- metal painting section;
- supply storage and in-process storage.