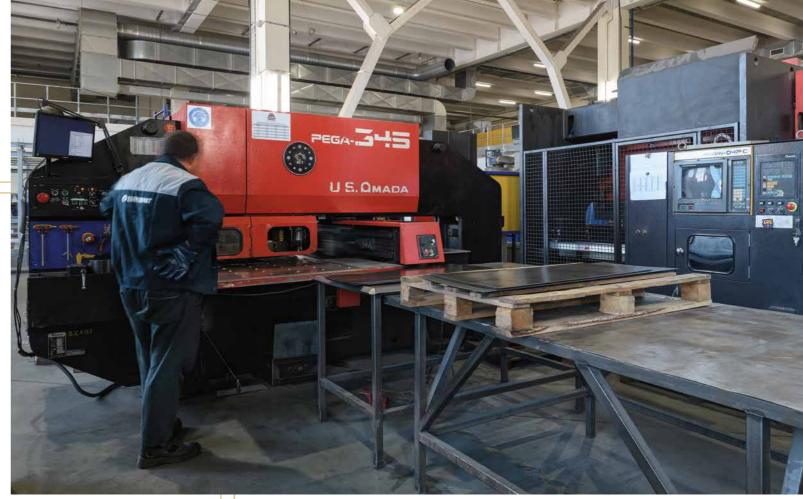

### Full processing of sheet metalw.

There are several manufacturing sections within the workshop:

- metal processing section with a full processing cycle machine park (guillotine shears, punching machines, and CNC sheet metal bending machines);
- welding section;
- metal painting section;
- supply storage and in-process storage.