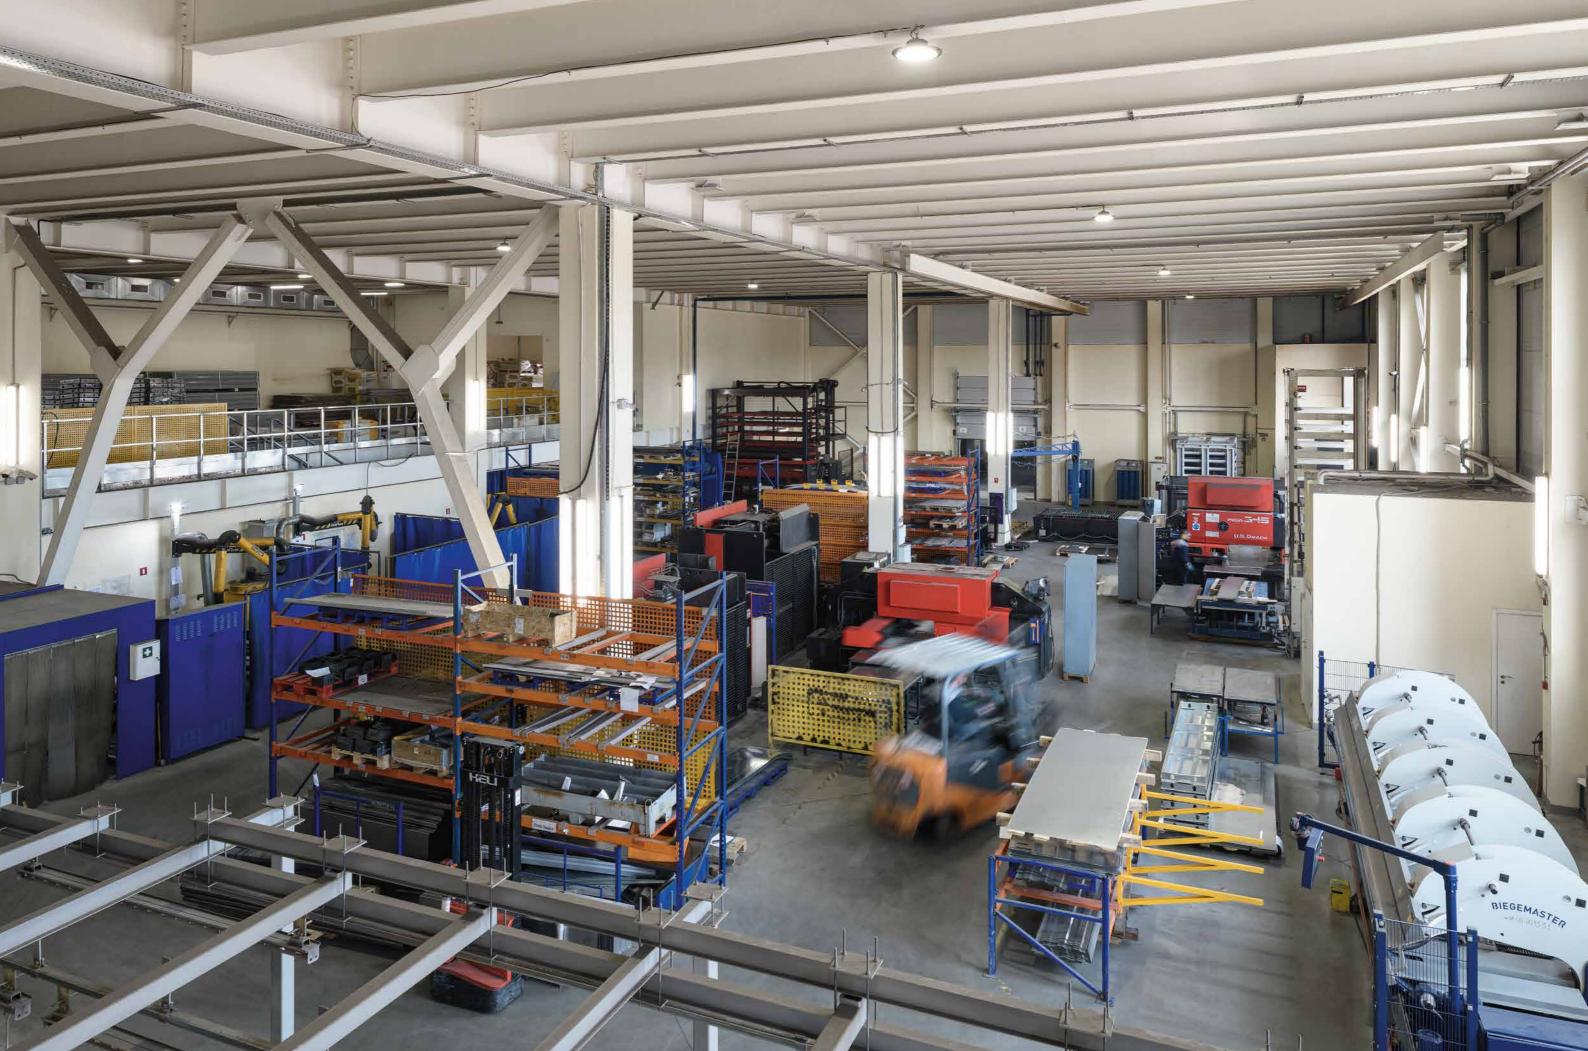

### Full processing of sheet metalw.

There are several manufacturing sections within the workshop:

- metal processing section with a full processing cycle machine park (guillotine shears, punching machines, and CNC sheet metal bending machines);
- welding section;
- metal painting section;
- supply storage and in-process storage.