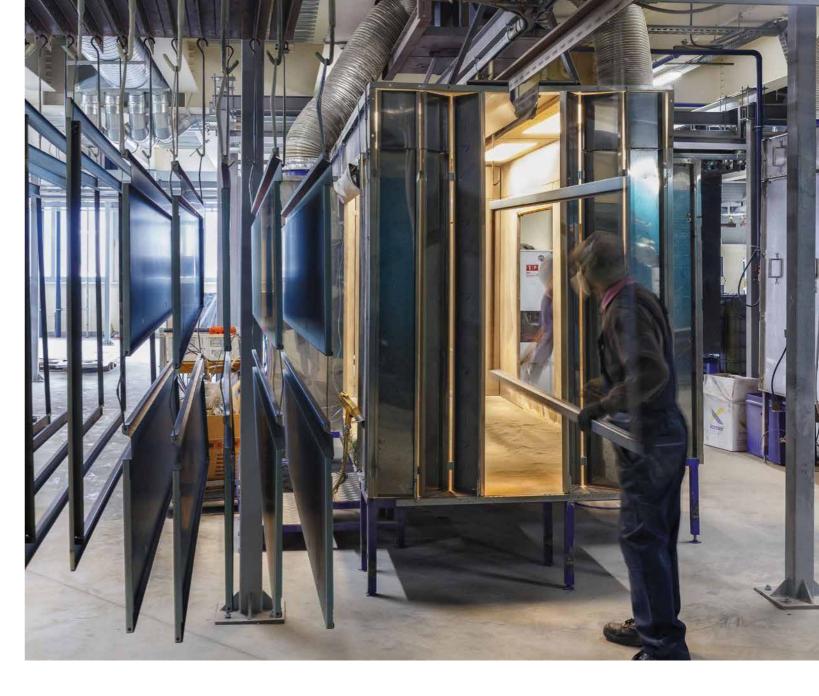

### Full processing of sheet metalw.

There are several manufacturing sections within the workshop:

- metal processing section with a full processing cycle machine park (guillotine shears, punching machines, and CNC sheet metal bending machines);
- welding section;
- metal painting section;
- supply storage and in-process storage.