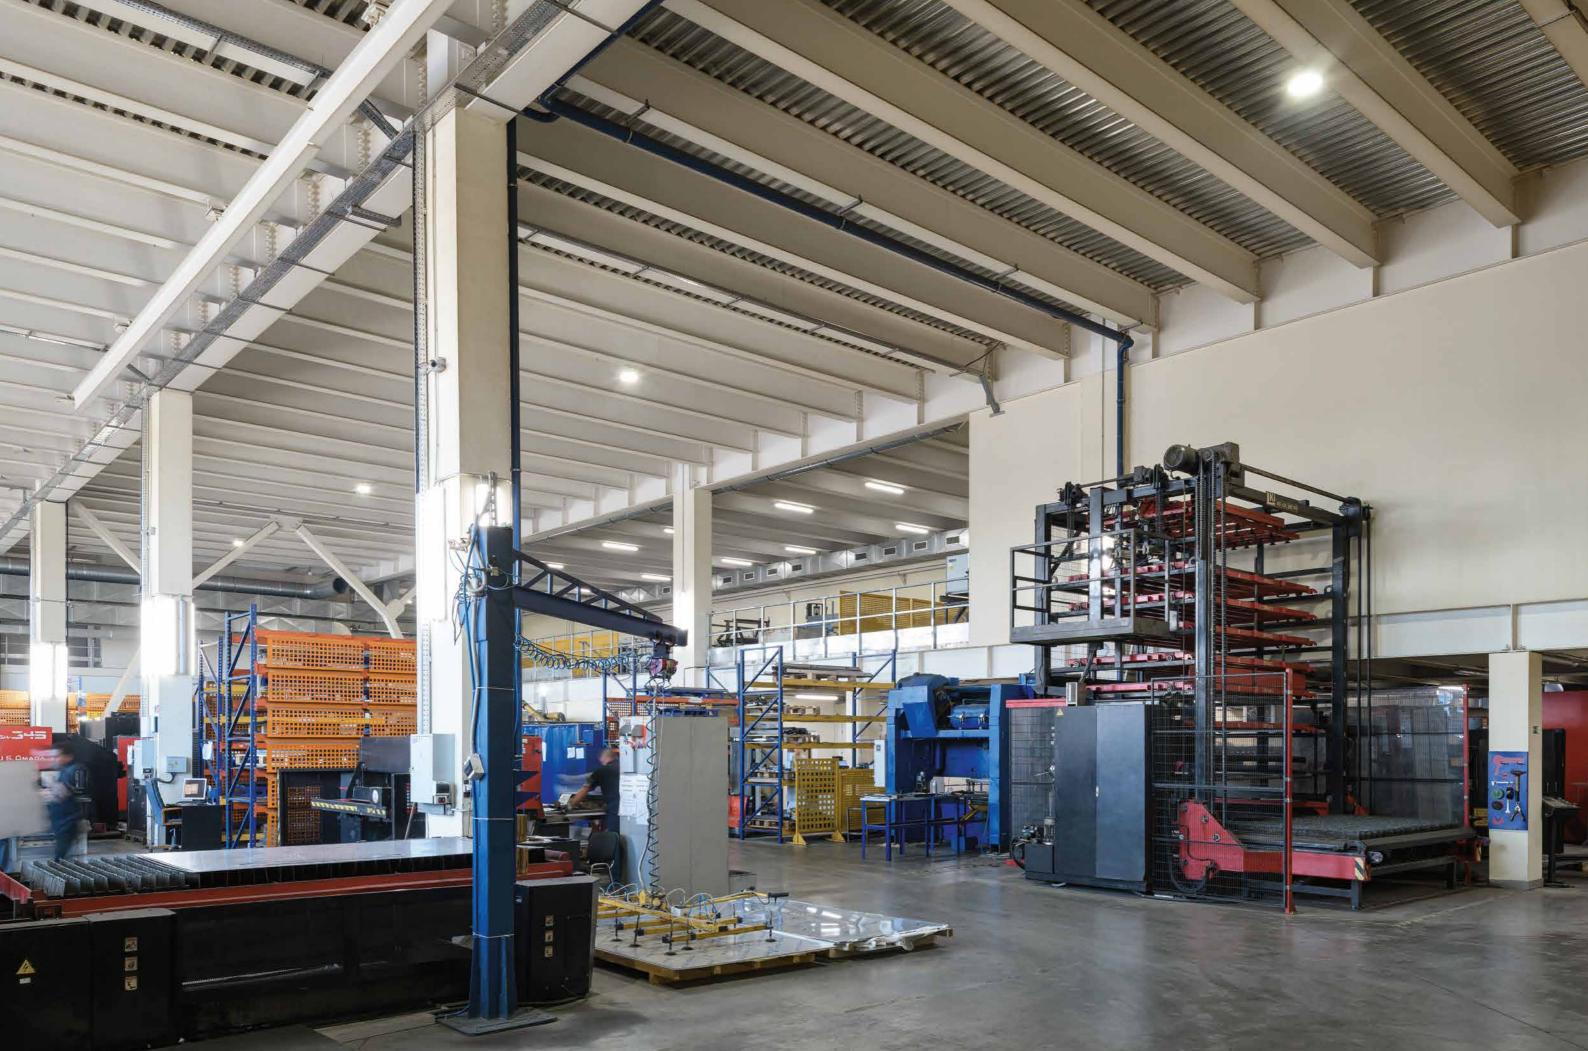

### Full processing of sheet metalw.

There are several manufacturing sections within the workshop:

- metal processing section with a full processing cycle machine park (guillotine shears, punching machines, and CNC sheet metal bending machines);
- welding section;
- metal painting section;
- supply storage and in-process storage.