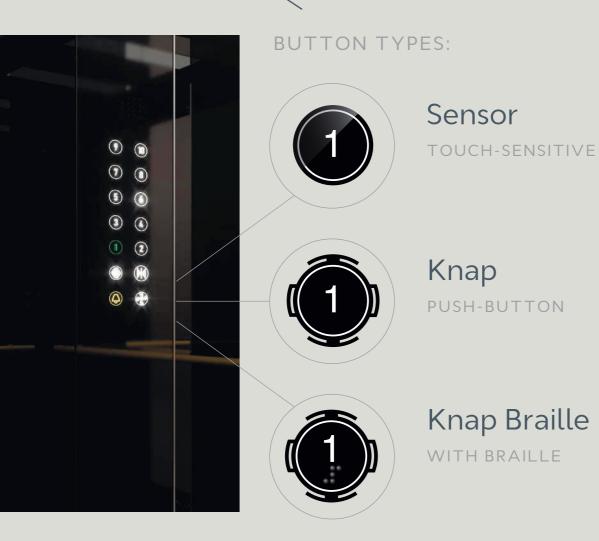

## Additional options metal serie

**BUTTON TYPES:** 

PUSH-BUTTON

WITH BRAILLE

CALL POST (LAID-ON):