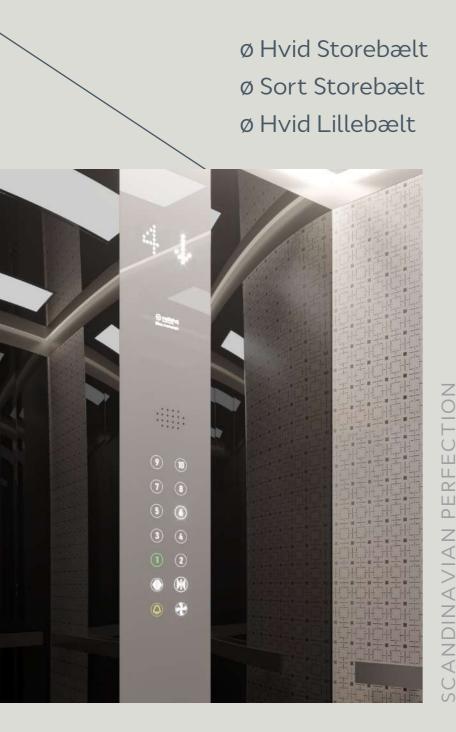

9 Orø

spejl serie

CABIN

PERFECTION SCANDINAVIAN

ø Sort Storebælt ø Sort Lillebælt

18

PERFECTION SCANDINAVIAN