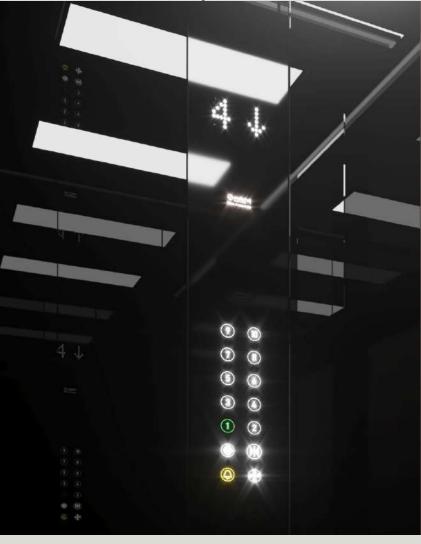

# Additional options glas serie

CALL POSTS (BUILT-IN):

### Opkald knap

PUSH-BUTTON

## Opkald sensor

TOUCH-SENSITIVE

#### Opkald TFT indikator

FOR CATEGORIES «KNAP» & «SENSOR»

33