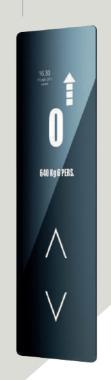

#### Opkald TFT indikator

CALL POST WITH TFT INDICATOR

mat sølv MATTE SILVER

spejl sølv SPECULAR SILVER

mat champagne MATTE

spejl champagne SPECULAR

mat sort MATTE BLACK

spejl sort SPECULAR BLACK