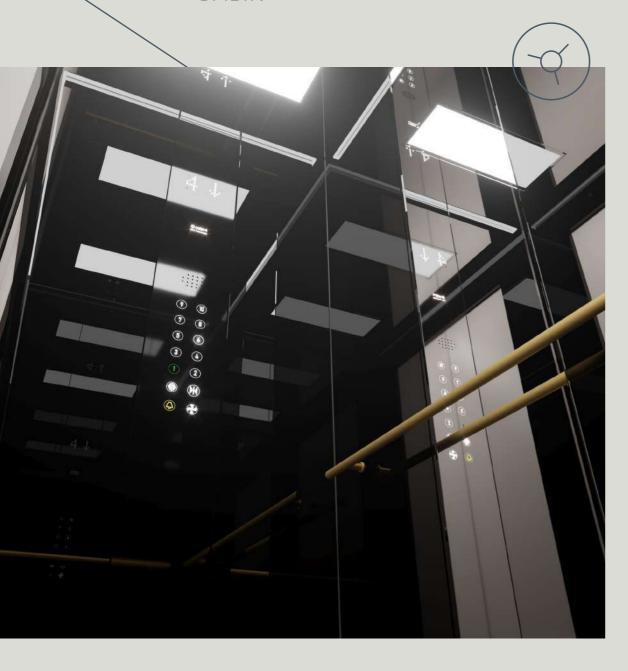

# Additional options glas serie

CALL POSTS (BUILT-IN):

### Opkald knap

PUSH-BUTTON

## Opkald sensor

TOUCH-SENSITIVE

#### Opkald TFT indikator

FOR CATEGORIES «KNAP» & «SENSOR»

33