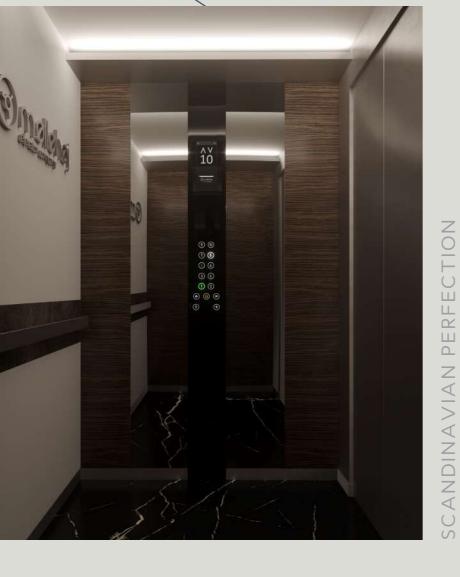

9 Orø

spejl serie

CABIN

PERFECTION SCANDINAVIAN

ø Sort Storebælt ø Sort Lillebælt

18

PERFECTION SCANDINAVIAN

#### FLOOR STONE

Sten Guld

Marmor Guld

Fusion Guld

spejl serie