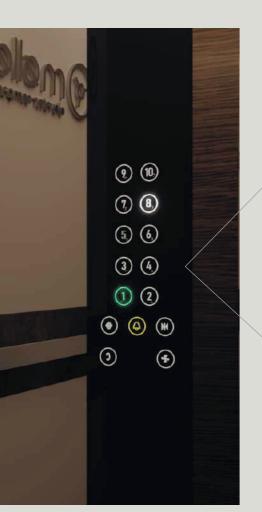

## Opkald sensor

TOUCH-SENSITIVE

#### Opkald TFT indikator

FOR CATEGORIES «KNAP» & «SENSOR»

33